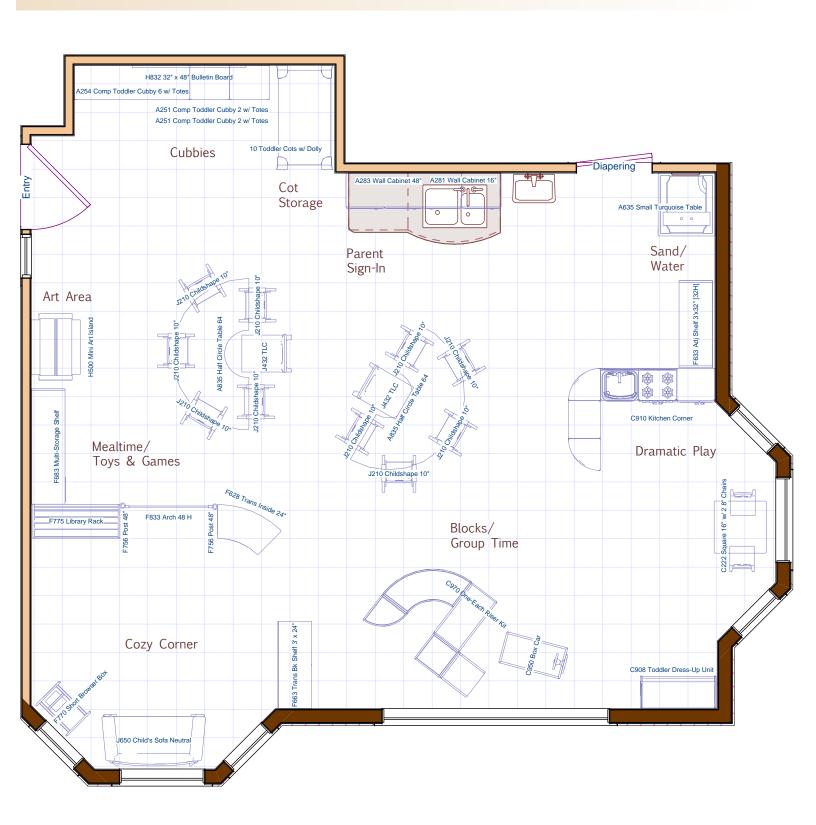

## Sample Toddler B

10 Children ages 18-36 months (Approximately 426 sq feet)

Need to customize? Call 800.777.4244 or email Sales@CommunityPlaythings.com

## Sample Toddler B

## 10 children, 18-36 months

Pricing intended for budgeting purposes only. Contact Community Playthings for a formal quote.

| Item No. | Description                                  | Qty | Price    | Ext. Price  |
|----------|----------------------------------------------|-----|----------|-------------|
|          |                                              |     |          |             |
| A251     | Compact Toddler Cubby 2 w/ Compact Totes     | 2   | \$275.00 | \$550.00    |
| A254     | Compact Toddler Cubby 6 w/ Compact Totes     | 1   | \$670.00 | \$670.00    |
| A281     | Wall-Mounted Cabinet 16"                     | 1   | \$255.00 | \$255.00    |
| A283     | Wall-Mounted Cabinet 48"                     | 1   | \$560.00 | \$560.00    |
| A635     | Small Blue Table                             | 1   | \$325.00 | \$325.00    |
| A835     | Classroom Half Circle Table 64               | 2   | \$285.00 | \$570.00    |
| C222     | Square Woodcrest Table 16" and Two Chairs 8" | 1   | \$350.00 | \$350.00    |
| C908     | Toddler Dress-Up Unit                        | 1   | \$460.00 | \$460.00    |
| C910     | Kitchen Corner                               | 1   | \$970.00 | \$970.00    |
| C950     | Box Car                                      | 1   | \$180.00 | \$180.00    |
| C970     | One-Each Riser Kit                           | 1   | \$690.00 | \$690.00    |
| F628     | Translucent Back Inside Sweep Shelf 24"      | 1   | \$290.00 | \$290.00    |
| F633     | Adjustable Shelf 3' x 32"                    | 1   | \$400.00 | \$400.00    |
| F663     | Translucent Back Shelf 3' x 24"              | 1   | \$325.00 | \$325.00    |
| F683     | Multi-Storage Shelf 4' x 24"                 | 1   | \$435.00 | \$435.00    |
| F756     | Roomscapes Post 48"                          | 2   | \$36.00  | \$72.00     |
| F770     | Small Browser Box                            | 1   | \$160.00 | \$160.00    |
| F775     | Library Rack                                 | 1   | \$240.00 | \$240.00    |
| F833     | Arch, 36" x 48"                              | 1   | \$98.00  | \$98.00     |
| H500     | Mini Art Island                              | 1   | \$550.00 | \$550.00    |
| H832     | Bulletin Board 32" x 48"                     | 1   | \$195.00 | \$195.00    |
| J210     | Childshape Chair 10"                         | 10  | \$74.00  | \$740.00    |
| J432     | Teacher Chair, 12"                           | 2   | \$163.00 | \$326.00    |
| J650     | Child's Sofa, Neutral                        | 1   | \$385.00 | \$385.00    |
| M161     | Toddler Cot                                  | 9   | \$60.00  | \$540.00    |
| M171     | Toddler Cot Dolly                            | 1   | \$70.00  | \$70.00     |
|          | <u> </u>                                     |     | Total    | \$10,406.00 |