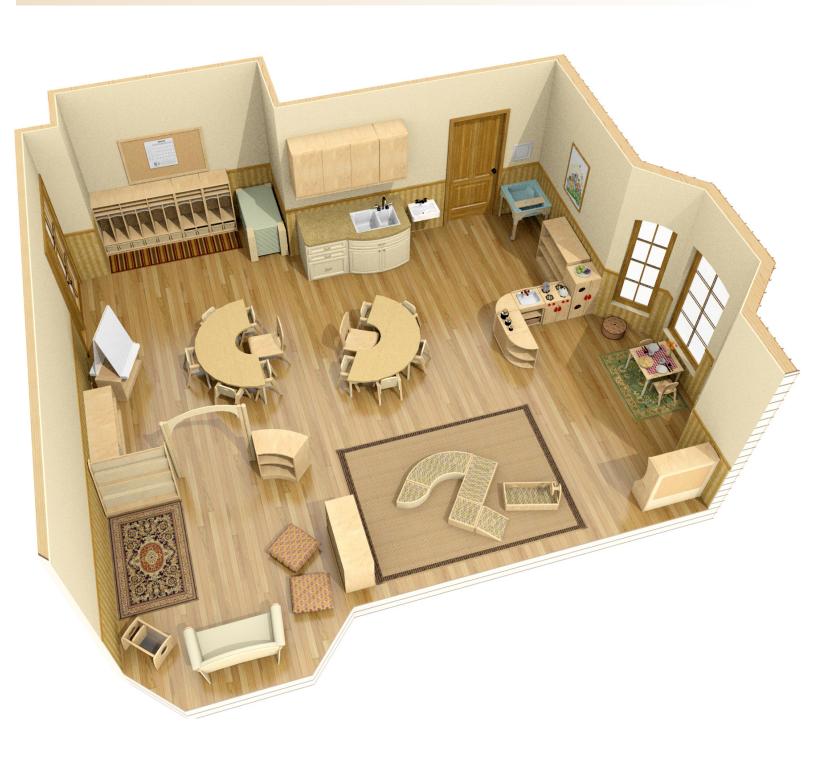

## Sample Toddler B

10 Children ages 18-36 months (Approximately 426 sq feet)

Need to customize? Call 800.777.4244 or email Sales@CommunityPlaythings.com

## Sample Toddler B