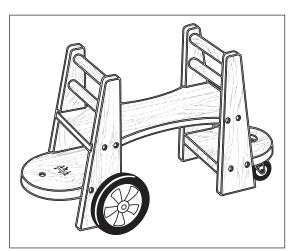

## **Recommended Use**

The Push me-Pull me helps to channel your child's need for continuous leg work. Large diameter rear wheels and smooth rolling casters make riding a pleasure. The large hitch pin makes it possible to hook two or more together allowing all your toddlers to join in the fun. Recommended for children between the ages of 2 to 3.

#### Construction

The wooden components are manufactured from durable hardwood and finished with a clear nontoxic finish. The 6" wheels feature durable soft plastic tires. The casters are made of plated steel with non-marking rubber wheels that swivel on ball bearings.