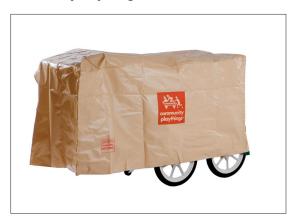

### G642 Cover for G60 Wagon G642 Cover for KinderVan/4 G643 Cover for KinderVan/6

#### **Recommended Use**

This Cover is made to protect the wagon while in storage. This Cover is not waterproof or weatherproof. It is only intended to protect against dust and sun-bleaching.

#### **Operation**

The Cover is designed to fit over the entire wagon, including the handle. It is recommended that two people are used to get the Cover in place.